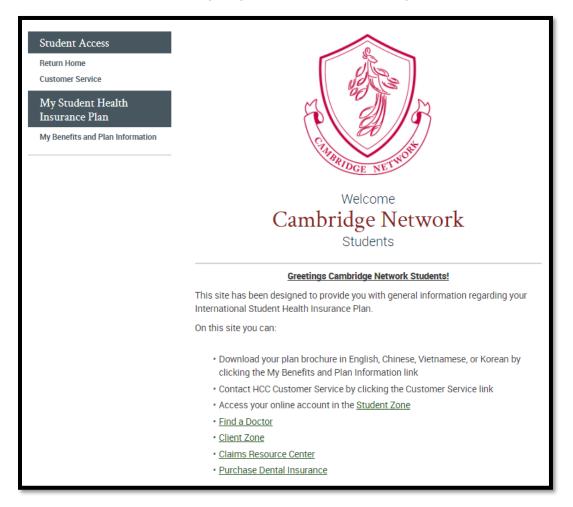

## Student Accident and Sickness Insurance Online Access Guide

Insurance Provider: Tokio Marine HCC Healthcare Network: United Healthcare

Access Insurance Information: www.gallagherstudent.com/cambridgenetwork

## **Link Descriptions:**

- My Benefits and Plan Information: Access policy information regarding what is covered and excluded
- <u>Student Zone/Client Zone</u>: Online portal for members. Access to policy information, claims, explanation of benefits (EOB) letters from insurance and update contact info. **Registration is required.**
- Find a Doctor: Online search for medical providers in the assigned healthcare network
- <u>Claims Resource Center</u>: Frequently asked questions, explanation of the claims process, and glossary
- <u>Purchase Dental Insurance</u>: REFERRAL ONLY- NOT PART OF COVERAGE PLAN.
  Cambridge and Gallagher are not affiliated with the provider. Interested member would need to purchase plans separately and directly with the provider.